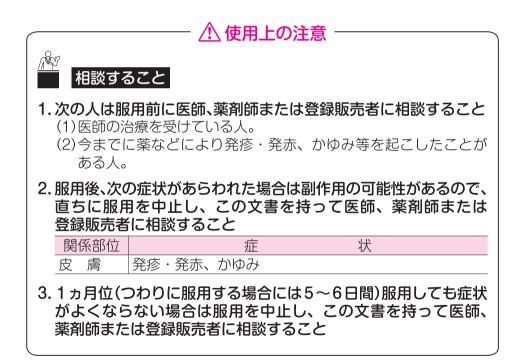

使用に際して、この説明文書を必ず読むこと。また、必要な時に読めるよう大切に保管すること。

# **ストノージ**。タイプH

# 漢方製剤〈半夏厚朴湯〉

第2類医薬品

### 特徴

- ●のどのつかえ感や異物感に、漢方処方「半夏厚朴湯」が優れた効果をあらわします。
- ●ストレスなどで胃の調子が悪い、気分がふさぐ、不安になる、などといった 症状にも効果をあらわします。
- ●体力中等度をめやすとして、気分がふさいで、咽喉・食道部に異物感のある方 に適したお薬です。
- ●のみやすい灰かっ色の顆粒(スティック包装)です。





体力中等度をめやすとして、気分がふさいで、咽喉・食道部に異物感があり、 ときに動悸、めまい、嘔気などを伴う次の諸症:

のどのつかえ感、神経性胃炎、不安神経症、せき、しわがれ声、つわり

## 用法・用量

次の量を、食前に水またはお湯で服用すること。

| 年 齢    | 1回量     | 1日服用回数 |  |
|--------|---------|--------|--|
| 15歳以上  | 1包      |        |  |
| 7歳~14歳 | 2/3包    |        |  |
| 4歳~6歳  | 1/2包    | 20     |  |
| 2歳~3歳  | 1/3包    |        |  |
| 2歳未満   | 服用しないこと |        |  |

<用法・用量に関連する注意>

(1)小児に服用させる場合には、保護者の指導監督のもとに服用させること。 (2)用法・用量を厳守すること。

## 成分

| 2包(3.75g、15歳以上の1日服用 | 月量)中 | に次の成分を含有す     | る。        |
|---------------------|------|---------------|-----------|
| 半夏厚朴湯エキス(1/2量)      |      | ······1.25g(尊 | 吃燥エキスとして) |
| 「ハンゲ                | 0    |               | 0         |
| ブクリョウ               | 2.5g | ショウキョウ        | 0.5g      |
| しコウボク               | 1.5g | -             | L記生薬より抽出亅 |
| 添加